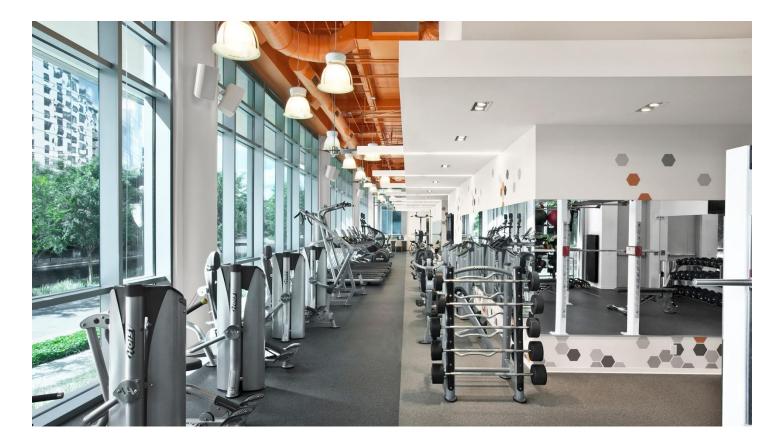

### A COMPLETE FITNESS CENTER BY CUSTOM DESIGN

The success of Encana (formerly Newfield Exploration) can be attributed to the company's focus on its employees; they place a significant emphasis on health and wellness. Despite a finite amount of lease space in its headquarters and an influx of new hires, the company is committed to providing employees with top health amenities. Abel Design Group worked with Newfield to develop a fitness center for employees with a private club atmosphere. The gym features Precor's top of the line 880 series cardio equipment, Discovery strength machines, and TRX functional fitness straps. The space also had Spinning's Chrono bikes with Power Console and Troy free weights. This mix of equipment provides users a varied and well-rounded workout.