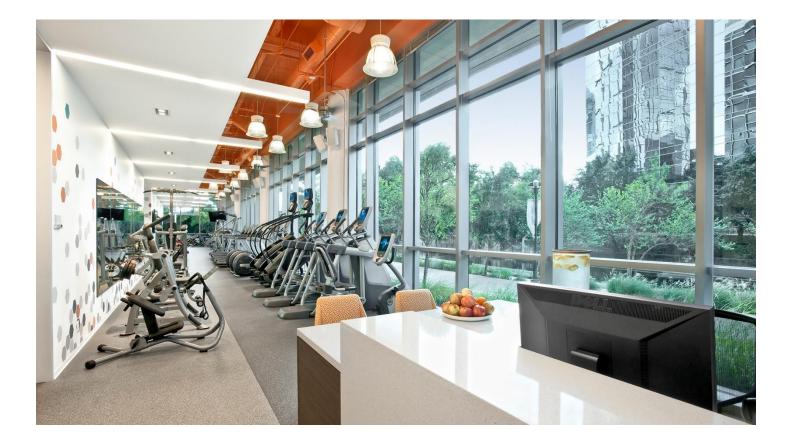

### A COMPLETE FITNESS CENTER BY CUSTOM DESIGN

The success of Encana (formerly Newfield Exploration) can be attributed to the company's focus on its employees; they place a significant emphasis on health and wellness. Despite a finite amount of lease space in its headquarters and an influx of new hires, the company is committed to providing employees with top health amenities. Abel Design Group worked with Newfield to develop a fitness center for employees with a private club atmosphere. The gym features Precor's top of the line 880 series cardio equipment, Discovery strength machines, and TRX functional fitness straps. The space also had Spinning's Chrono bikes with Power Console and Troy free weights. This mix of equipment provides users a varied and well-rounded workout.