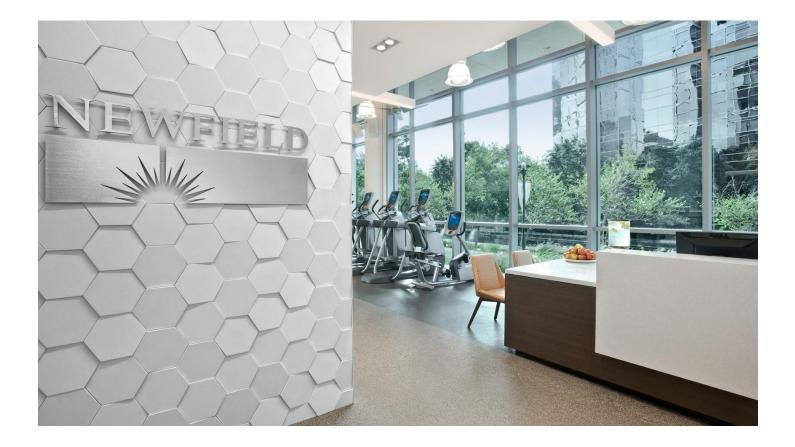

### A COMPLETE FITNESS CENTER BY CUSTOM DESIGN

The success of Encana (formerly Newfield Exploration) can be attributed to the company's focus on its employees; they place a significant emphasis on health and wellness. Despite a finite amount of lease space in its headquarters and an influx of new hires, the company is committed to providing employees with top health amenities. Abel Design Group worked with Newfield to develop a fitness center for employees with a private club atmosphere. The gym features Precor's top of the line 880 series cardio equipment, Discovery strength machines, and TRX functional fitness straps. The space also had Spinning's Chrono bikes with Power Console and Troy free weights. This mix of equipment provides users a varied and well-rounded workout.